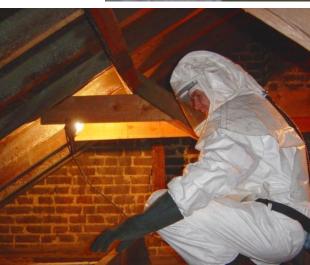

**MOULD DAMAGE DECONTAMINATION - audited routes!** 

# FIRE, FLOOD, TRAUMA, SEWAGE & MOULD DECONTAMINATION SERVICES WITH SPECIALISED DRYING

Everything we do begins in crisis. The uniqueness of restoration is in the hundreds of variables that combine biology, chemistry, physics and psychology to create a cocktail that we as professional damage mitigation experts must decipher.